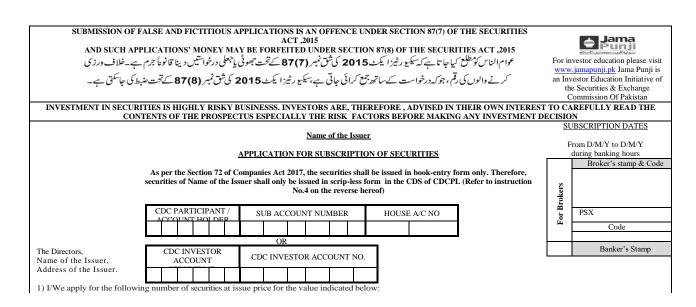

- (ii) after the words "consent of the issuer" the words "and any such arrangement shall be disclosed in the Prospectus in case of fixed price method and in supplement to the Prospectus in case of book building method" shall be inserted.
- (d) after sub-regulation (15), following new sub-regulations shall be added, namely:-
  - "(15a) Any change in the Prospectus subsequent to its approval by the Commission and prior to its publication, may be made only with prior written approval of the securities exchange and the Commission.
  - (15b) Any change in the Prospectus subsequent to its publication, may be made only with the prior written approval of the securities exchange and the Commission and such change shall be disseminated to the public through publication of addendum to the Prospectus in at least all those newspapers, websites in which the Prospectus has been published earlier.".
- (e) after sub-regulation (18), following new sub-regulations shall be added namely:-
  - "(19) The securities subscription form on the format provided in Seventh Schedule shall be made part of the Prospectus.
  - (20) The percentage utilization of the excess IPO proceeds, in case the Strike Price is determined above the Floor Price.
  - (21) The offer size and allocation of capital to the general public shall be as per the requirements of the relevant regulations of the securities exchange."